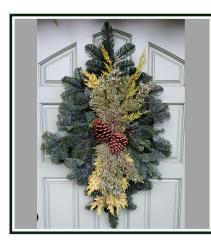

### DOOR SWAGS

A popular alternative to the traditional wreath. Made with fresh Noble Fir boughs and available in Northwest Mix, and Premium styles.