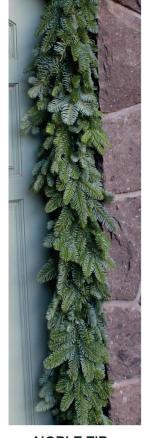

# PREMIUM FRESH GARLAND

# A DESTRUCTION AND A DESTRUCTURA A DESTRUCTUR

NOBLE FIR A Northwest favorite. Hand made with fresh Noble Fir. Nice Blue-Green color contrast.

INCENSE CEDAR Traditional Cedar garland, made with fragrant green Incense Cedar. Better moisture retention and fuller than Western Red Cedar.