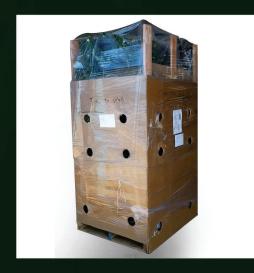

# **BULK BOUGHS FARM-FRESH**

A REPORT A LA R

In addition to finished Holiday products, we also offer the same high quality materials in bulk. Bulk Boughs are perfect for building your own custom Holiday products or to offer to your customers for their own decorating. The majority of what we offer is sustainably grown on our own bough farms in the Cascade Foothills and Central Oregon.

Bulk boughs are sold in full bundles of approximately 35-40 lbs. per variety. No partial bundle orders please. Bough orders are invoiced based on actual weight and may vary 30-40 lbs from ordered quantity. Each bundle is weighed and tagged when harvested. Quantity is limited on several varieties and is based on crop conditions.