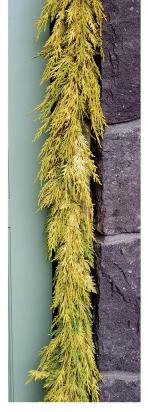

# PREMIUM FRESH GARLAND

GOLDEN CEDAR Hand made with bright Golden Cedar. This modern look will get plenty of attention.

MIXED CEDAR A new take on our popular Mixed Nordmann garland. Made with Incense Cedar, Port Orford Cedar, Berry-less Juniper and Western White Pine.