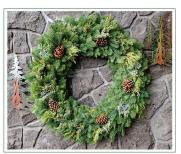

#### NORTHWEST MIX WREATH

This is our Traditional Wreath option. Each hand made Northwest Mix Wreath is decorated with tons of Yellow Tipped Incense Cedar, Berried Juniper, Ponderosa Pine sprigs, and Cones. All are natives to the Northwest.

#### **PREMIUM WREATH**

The Premium Wreaths are for those who want something different than their neighbor. Definitely a modern look to a classic design. Each hand made Premium Wreath is decorated with tons of bright Gold Cedar, Berried Juniper, Ponderosa Pine sprigs, and Cones. Guaranteed to brighten up any door.

# **WREATHS**