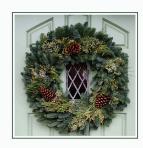

# **WREATHS**

#### NORTHWEST MIX WREATH

This is our Traditional Wreath option. Each hand made Northwest Mix Wreath is decorated with tons of Yellow Tipped Incense Cedar, Berried Juniper, Ponderosa Pine sprigs, and Cones. All are natives to the Northwest.

#### **PREMIUM WREATH**

The Premium Wreaths are for those who want something different than their neighbor. Definitely a modern look to a classic design. Each hand made Premium Wreath is decorated with tons of bright Gold Cedar, Berried Juniper, Ponderosa Pine sprigs, and Cones. Guaranteed to brighten up any door.

#### PLAIN NOBLE FIR WREATH

The Plain Noble Fir Wreath is the blank canvas for DIY customization. Each is hand made with Fresh Noble Fir. These wreaths are ready for hosting decorating classes or for those who want a natural look.