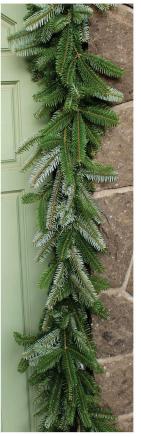

# PREMIUM FRESH GARLAND

NORDMANN FIR Glossy, dark green needles, with silver undersides gives a two-tone look. Excellent needle retention. Great for warm, dry climates.

MIXED NORDMANN This mixed garland is a customer favorite. Made with Nordmann Fir, Incense Cedar, Berry-less Juniper and splashes of Golden Cedar.