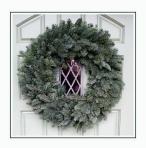

# **WREATHS**

#### NORTHWEST MIX WREATH

This is our Traditional Wreath option. Each hand made Northwest Mix Wreath is decorated with tons of Yellow Tipped Incense Cedar, Berried Juniper, Ponderosa Pine sprigs, and Cones. All are natives to the Northwest.

#### **PREMIUM WREATH**

The Premium Wreaths are for those who want something different than their neighbor. Definitely a modern look to a classic design. Each hand made Premium Wreath is decorated with tons of bright Gold Cedar, Berried Juniper, Ponderosa Pine sprigs, and Cones. Guaranteed to brighten up any door.

#### PLAIN NOBLE FIR WREATH

The Plain Noble Fir Wreath is the blank canvas for DIY customization. Each is hand made with Fresh Noble Fir. These wreaths are ready for hosting decorating classes or for those who want a natural look.