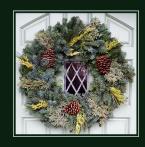

# **WREATHS**

## **EXTRA LARGE WREATHS**

Northwest Mix - 24" Ring

Premium - 36" Ring

Hupp Farms is known for their high-quality, extra-large Wreaths. Available in ring sizes from 24" (36" finished), to 48" (60" finished). Each is hand made and is available in Northwest Mix, Premium, Plain and Nordmann styles. These are the perfect sizes for large commercial buildings, the side of a barn or any other location where large scale decorating is desired.