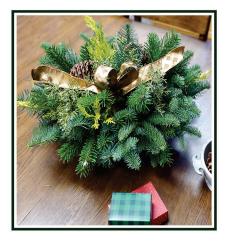

### **TABLE CENTERPIECES**

Our Table Centerpieces are designed to be displayed indoors. Each is hand arranged in an oasis block and bowl to maintain freshness throughout the season. Made with Noble Fir, Nordmann Fir, Port Orford Cedar, Golden Cedar, Berried Juniper, Ponderosa Pine Cones and then topped with a Holiday bow.