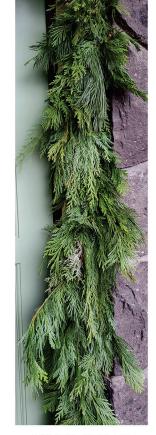

# PREMIUM FRESH GARLAND

# A DESTRUCTION AND A DESTRUCTURA A DESTRUCTUR

NOBLE FIR A Northwest favorite. Hand made with fresh Noble Fir. Nice Blue-Green color contrast.

INCENSE CEDAR Traditional Cedar garland, made with fragrant green Incense Cedar. Better moisture retention and fuller than Western Red Cedar.

NORDMANN FIR Glossy, dark green needles, with silver undersides gives a two-tone look. Excellent needle retention. Great for warm, dry climates.

MIXED NORDMANN This mixed garland is a customer favorite. Made with Nordmann Fir, Incense Cedar, Berry-less Juniper and splashes of Golden Cedar.

GOLDEN CEDAR Hand made with bright Golden Cedar. This modern look will get plenty of attention.

MIXED CEDAR A new take on our popular Mixed Nordmann garland. Made with Incense Cedar, Port Orford Cedar, Berry-less Juniper and Western White Pine.