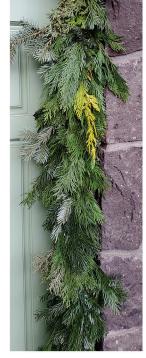

# PREMIUM FRESH GARLAND

NORDMANN FIR Glossy, dark green needles, with silver undersides gives a two-tone look. Excellent needle retention. Great for warm, dry climates.

MIXED NORDMANN This mixed garland is a customer favorite. Made with Nordmann Fir, Incense Cedar, Berry-less Juniper and splashes of Golden Cedar.

GOLDEN CEDAR Hand made with bright Golden Cedar. This modern look will get plenty of attention.

MIXED CEDAR A new take on our popular Mixed Nordmann garland. Made with Incense Cedar, Port Orford Cedar, Berry-less Juniper and Western White Pine.